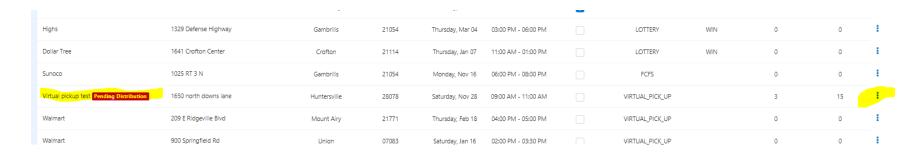

#### **Crediting girls for Troop virtual booth sales**

- Navigate to My Reservations, Booth events needing to be distributed will be highlighted
- Click on the menu under the action header