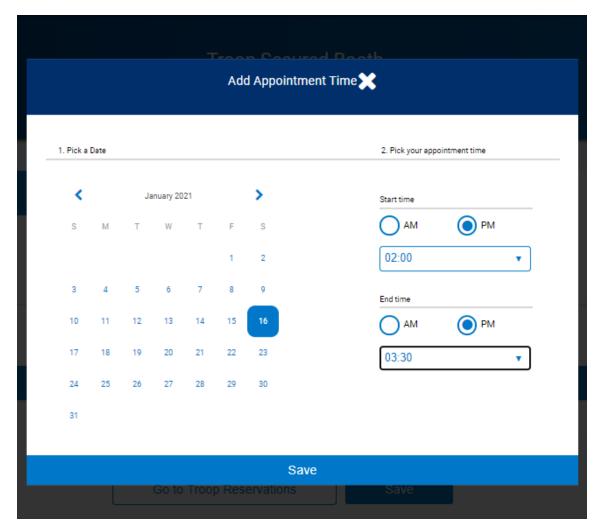

#### **Add Event Date and Time**

#### **Creating Multiple Events**

Multiple Virtual Booth Events created for the customer to select pick up from on 11/10/20