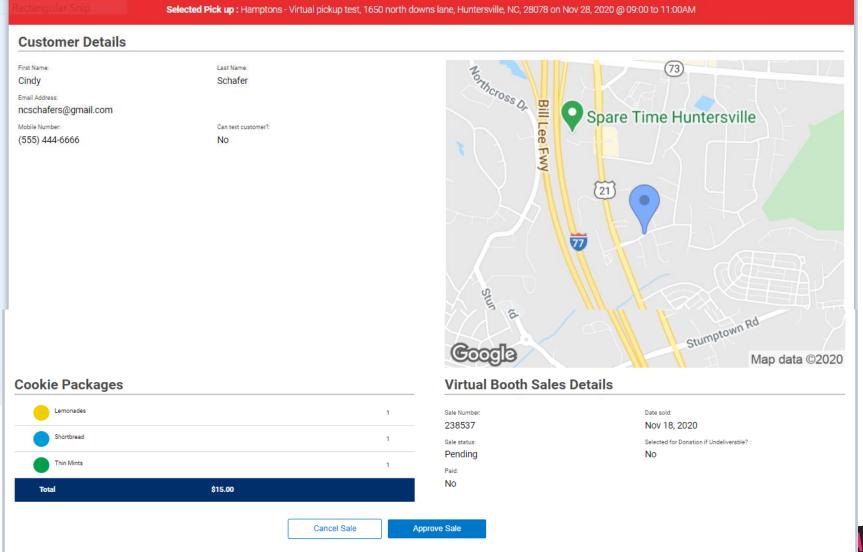

#### **Review orders received**

· Click on the ellipsis under the Action button to open the order and review it

## **Approve or cancel the sale**