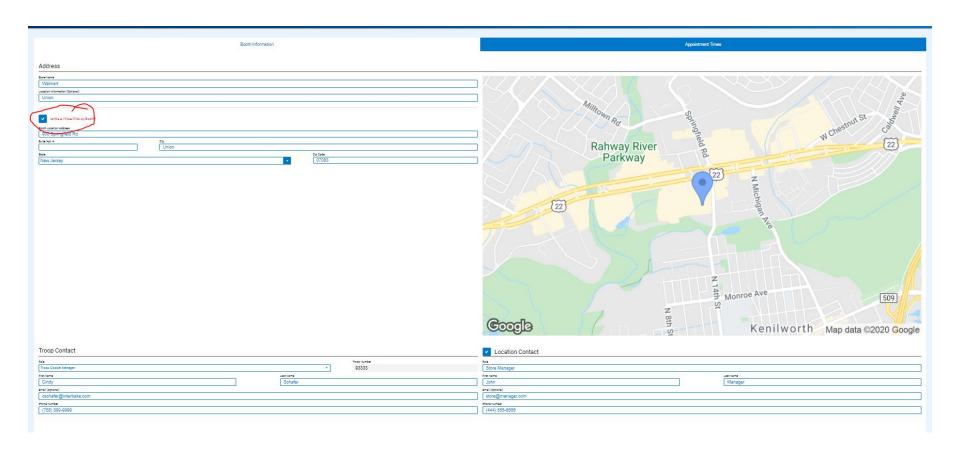

#### **How to create the Troop Secured Virtual Booth Event**

#### **Add Event Date and Time**