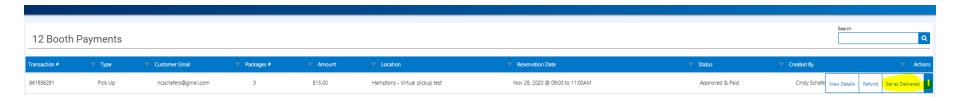

#### Marking orders as delivered

- Return to the Booth Menu and View Booth Credit Card Payments
- Locate the order, click the ellipsis under the Action heading and click on Set as Delivered

- The customer will receive an email confirming the order has been delivered
- The order status will change to delivered on the View Booth Credit Card Payments page