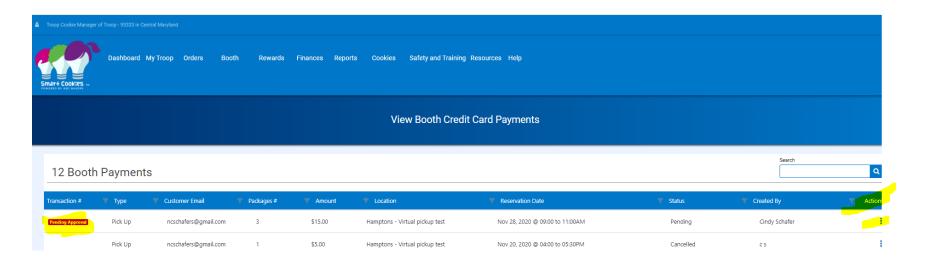

#### **Review orders received**

· Click on the ellipsis under the Action button to open the order and review it

## **Approve or cancel the sale**

#### Marking orders as delivered

- Return to the Booth Menu and View Booth Credit Card Payments
- Locate the order, click the ellipsis under the Action heading and click on Set as Delivered

- The customer will receive an email confirming the order has been delivered
- The order status will change to delivered on the View Booth Credit Card Payments page