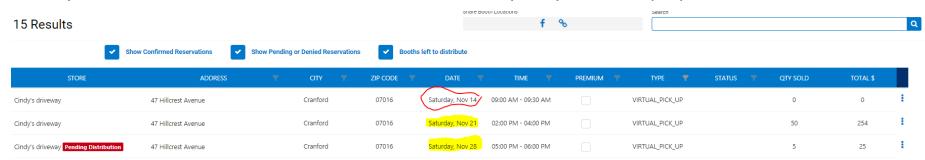

## **Sort your orders by location and date**

|           |               |                |                   |             | CanT<br>extCu |                                                                                                                                                                                                                                                                                                                                                                                                                                                                                                                                                                                                                                                                                                                                                                                                                                                                                                                                                                                                                                                                                                                                                                                                                                                                                                                                                                                                                                                                                                                                                                                                                                                                                                                                                                                                                                                                                                                                                                                                                                                                                                                   |                                                     |                        | Reservati            |          |          |        |     |     |     |    |    |     |    |     |     |       |    |
|-----------|---------------|----------------|-------------------|-------------|---------------|-------------------------------------------------------------------------------------------------------------------------------------------------------------------------------------------------------------------------------------------------------------------------------------------------------------------------------------------------------------------------------------------------------------------------------------------------------------------------------------------------------------------------------------------------------------------------------------------------------------------------------------------------------------------------------------------------------------------------------------------------------------------------------------------------------------------------------------------------------------------------------------------------------------------------------------------------------------------------------------------------------------------------------------------------------------------------------------------------------------------------------------------------------------------------------------------------------------------------------------------------------------------------------------------------------------------------------------------------------------------------------------------------------------------------------------------------------------------------------------------------------------------------------------------------------------------------------------------------------------------------------------------------------------------------------------------------------------------------------------------------------------------------------------------------------------------------------------------------------------------------------------------------------------------------------------------------------------------------------------------------------------------------------------------------------------------------------------------------------------------|-----------------------------------------------------|------------------------|----------------------|----------|----------|--------|-----|-----|-----|----|----|-----|----|-----|-----|-------|----|
|           | Transacti     |                |                   | CustomerMob |               | un                                                                                                                                                                                                                                                                                                                                                                                                                                                                                                                                                                                                                                                                                                                                                                                                                                                                                                                                                                                                                                                                                                                                                                                                                                                                                                                                                                                                                                                                                                                                                                                                                                                                                                                                                                                                                                                                                                                                                                                                                                                                                                                |                                                     |                        | onTimeSI             |          | TimeSta  |        |     |     |     |    |    |     |    |     |     |       |    |
| Туре      | on#           | CreatedUser    | CustomerEmail     | ileNumber   | er? t         | Location                                                                                                                                                                                                                                                                                                                                                                                                                                                                                                                                                                                                                                                                                                                                                                                                                                                                                                                                                                                                                                                                                                                                                                                                                                                                                                                                                                                                                                                                                                                                                                                                                                                                                                                                                                                                                                                                                                                                                                                                                                                                                                          | Address                                             | ReservationDate        |                      | Status   | mp       | CShare | TY  | SMR | LEM | SB | TM | PBP | CD | PBS | GFC | Total |    |
|           |               |                |                   |             |               | 11 \( \text{\text{\text{\text{\text{\text{\text{\text{\text{\text{\text{\text{\text{\text{\text{\text{\text{\text{\text{\text{\text{\text{\text{\text{\text{\text{\text{\text{\text{\text{\text{\text{\text{\text{\text{\text{\text{\text{\text{\text{\text{\text{\text{\text{\text{\text{\text{\text{\text{\text{\text{\text{\text{\text{\text{\text{\text{\text{\text{\text{\text{\text{\text{\text{\text{\text{\text{\text{\text{\text{\text{\text{\text{\text{\text{\text{\text{\text{\text{\text{\text{\text{\text{\text{\text{\text{\text{\text{\text{\text{\text{\text{\text{\text{\text{\text{\text{\text{\text{\text{\text{\text{\text{\text{\text{\text{\text{\text{\text{\text{\text{\text{\text{\text{\text{\text{\text{\text{\text{\text{\text{\text{\text{\text{\text{\tint{\text{\text{\text{\text{\text{\text{\text{\text{\text{\text{\text{\text{\text{\text{\text{\text{\text{\text{\text{\text{\text{\text{\text{\text{\text{\text{\text{\text{\text{\text{\text{\tin}\text{\text{\text{\text{\text{\text{\text{\text{\text{\text{\text{\text{\text{\text{\text{\text{\text{\text{\text{\text{\text{\text{\text{\text{\text{\text{\text{\text{\text{\text{\text{\text{\text{\text{\text{\text{\text{\text{\text{\text{\text{\text{\text{\text{\text{\text{\text{\text{\text{\text{\text{\text{\text{\text{\text{\text{\text{\text{\text{\text{\text{\text{\text{\text{\text{\text{\text{\text{\text{\text{\text{\text{\text{\text{\text{\text{\text{\text{\text{\text{\text{\text{\text{\text{\text{\text{\text{\text{\text{\text{\text{\text{\text{\text{\text{\text{\text{\text{\text{\text{\text{\text{\text{\text{\text{\text{\text{\text{\text{\text{\text{\text{\text{\text{\text{\text{\text{\text{\text{\text{\text{\text{\text{\text{\text{\text{\text{\text{\text{\text{\text{\text{\text{\text{\text{\text{\text{\text{\tin\text{\text{\text{\text{\text{\text{\text{\tin}\text{\text{\ti}\tint{\text{\text{\text{\text{\texi}\text{\text{\texi}\text{\ti}\text{\text{\text{\text{\text{\text{\texi}\text{\texit{\text{\ti}\tint{\text{\texit{\text{\texi}\texit{\text{\text{\text{ | 1050                                                |                        | 04:00 PM             |          |          |        |     |     |     |    |    |     |    |     |     |       |    |
| Pick Up   |               | Chris McDaniel | customer@email.co | 8042398115  | No            | Hamptons - Virtual<br>10 pickup test                                                                                                                                                                                                                                                                                                                                                                                                                                                                                                                                                                                                                                                                                                                                                                                                                                                                                                                                                                                                                                                                                                                                                                                                                                                                                                                                                                                                                                                                                                                                                                                                                                                                                                                                                                                                                                                                                                                                                                                                                                                                              | 1650 north downs lane, ,<br>Huntersville, NC, 28078 | 11/20/2020 12:00:00 AM | to 05:30<br>PM       |          | 10:14:32 | (      |     | ,   | 0   | 0  | 0  | 2   | 0  | 0   | 0   | 0     | 4  |
| i ioit op |               | onno mobamo    | <del></del>       | 00 12000110 |               | 20 pionap toot                                                                                                                                                                                                                                                                                                                                                                                                                                                                                                                                                                                                                                                                                                                                                                                                                                                                                                                                                                                                                                                                                                                                                                                                                                                                                                                                                                                                                                                                                                                                                                                                                                                                                                                                                                                                                                                                                                                                                                                                                                                                                                    | 1101101011110, 110, 20010                           | 21, 20, 2020 12.00.007 | 04:00 PM             | a i aia  | 10.1.02  | · ·    |     |     |     |    | Ĭ  | -   | Ĭ  |     | Ĭ   | Ĭ     |    |
|           |               |                | customer@email.co |             |               | Hamptons - Virtual                                                                                                                                                                                                                                                                                                                                                                                                                                                                                                                                                                                                                                                                                                                                                                                                                                                                                                                                                                                                                                                                                                                                                                                                                                                                                                                                                                                                                                                                                                                                                                                                                                                                                                                                                                                                                                                                                                                                                                                                                                                                                                | 1650 north downs lane, ,                            |                        | to 05:30             |          |          |        |     |     |     |    |    |     |    |     |     |       |    |
| Pick Up   |               | CS             | <u>m</u>          | 555555555   | Yes           | 20 pickup test                                                                                                                                                                                                                                                                                                                                                                                                                                                                                                                                                                                                                                                                                                                                                                                                                                                                                                                                                                                                                                                                                                                                                                                                                                                                                                                                                                                                                                                                                                                                                                                                                                                                                                                                                                                                                                                                                                                                                                                                                                                                                                    | Huntersville, NC, 28078                             | 11/20/2020 12:00:00 AM |                      |          | 16:29:42 | (      | ) : | 1   | 0   | 0  | 0  | 1   | 1  | 1   | 0   | 0     | 4  |
|           |               |                | customer@email.co |             |               | Hamptons - Virtual                                                                                                                                                                                                                                                                                                                                                                                                                                                                                                                                                                                                                                                                                                                                                                                                                                                                                                                                                                                                                                                                                                                                                                                                                                                                                                                                                                                                                                                                                                                                                                                                                                                                                                                                                                                                                                                                                                                                                                                                                                                                                                | 1650 north downs lane                               |                        | 04:00 PM<br>to 05:30 |          |          |        |     |     |     |    |    |     |    |     |     |       |    |
| Pick Up   |               | cindy schafer  |                   | 8887776666  | No            | 10 pickup test                                                                                                                                                                                                                                                                                                                                                                                                                                                                                                                                                                                                                                                                                                                                                                                                                                                                                                                                                                                                                                                                                                                                                                                                                                                                                                                                                                                                                                                                                                                                                                                                                                                                                                                                                                                                                                                                                                                                                                                                                                                                                                    | Huntersville, NC, 28078                             | 11/20/2020 12:00:00 AM |                      |          | 16:27:35 | (      | ) ( | )   | 2   | 0  | 0  | 0   | 0  | 0   | 0   | 0     | 2  |
|           |               |                |                   |             |               |                                                                                                                                                                                                                                                                                                                                                                                                                                                                                                                                                                                                                                                                                                                                                                                                                                                                                                                                                                                                                                                                                                                                                                                                                                                                                                                                                                                                                                                                                                                                                                                                                                                                                                                                                                                                                                                                                                                                                                                                                                                                                                                   |                                                     |                        | 04:00 PM             |          |          |        |     |     |     |    |    |     |    |     |     |       |    |
| B: 1 11   | 8157503       |                | customer@email.co |             | ,,            | Hamptons - Virtual                                                                                                                                                                                                                                                                                                                                                                                                                                                                                                                                                                                                                                                                                                                                                                                                                                                                                                                                                                                                                                                                                                                                                                                                                                                                                                                                                                                                                                                                                                                                                                                                                                                                                                                                                                                                                                                                                                                                                                                                                                                                                                | 1650 north downs lane, ,                            |                        | to 05:30             |          |          |        |     |     | _   | _  | _  |     |    | _   |     |       | _  |
| Pick Up   | 29            | Chris McDaniel | m                 | 8042398115  | Yes           | 15 pickup test                                                                                                                                                                                                                                                                                                                                                                                                                                                                                                                                                                                                                                                                                                                                                                                                                                                                                                                                                                                                                                                                                                                                                                                                                                                                                                                                                                                                                                                                                                                                                                                                                                                                                                                                                                                                                                                                                                                                                                                                                                                                                                    | Huntersville, NC, 28078                             | 11/20/2020 12:00:00 AM | РМ<br>04:00 PM       | & Paid   | 09:24:10 | (      | ) ( | J   | U   | 3  | U  | U   | 0  | 0   | U   | 0     | 3  |
|           | 8159454       | ı              | customer@email.co |             |               | Hamptons - Virtual                                                                                                                                                                                                                                                                                                                                                                                                                                                                                                                                                                                                                                                                                                                                                                                                                                                                                                                                                                                                                                                                                                                                                                                                                                                                                                                                                                                                                                                                                                                                                                                                                                                                                                                                                                                                                                                                                                                                                                                                                                                                                                | 1650 north downs lane, ,                            |                        | to 05:30             | Approved |          |        |     |     |     |    |    |     |    |     |     |       |    |
| Pick Up   | 75            | Chris McDaniel | m                 | 8042398115  | Yes           | 10 pickup test                                                                                                                                                                                                                                                                                                                                                                                                                                                                                                                                                                                                                                                                                                                                                                                                                                                                                                                                                                                                                                                                                                                                                                                                                                                                                                                                                                                                                                                                                                                                                                                                                                                                                                                                                                                                                                                                                                                                                                                                                                                                                                    | Huntersville, NC, 28078                             | 11/20/2020 12:00:00 AM | PM                   | & Paid   | 10:41:58 | (      | ) : | 1   | 0   | 0  | 0  | 1   | 0  | 0   | 0   | 0     | 2  |
|           |               |                |                   |             |               |                                                                                                                                                                                                                                                                                                                                                                                                                                                                                                                                                                                                                                                                                                                                                                                                                                                                                                                                                                                                                                                                                                                                                                                                                                                                                                                                                                                                                                                                                                                                                                                                                                                                                                                                                                                                                                                                                                                                                                                                                                                                                                                   |                                                     |                        | 04:00 PM             |          |          |        |     |     |     |    |    |     |    |     |     |       |    |
| Pick Up   | 8167378<br>87 | Cindy Schafer  | customer@email.co | 9083477081  | Voc           | Hamptons - Virtual<br>75 pickup test                                                                                                                                                                                                                                                                                                                                                                                                                                                                                                                                                                                                                                                                                                                                                                                                                                                                                                                                                                                                                                                                                                                                                                                                                                                                                                                                                                                                                                                                                                                                                                                                                                                                                                                                                                                                                                                                                                                                                                                                                                                                              | 1650 north downs lane, ,<br>Huntersville, NC, 28078 | 11/20/2020 12:00:00 AM | to 05:30             |          | 13:08:31 |        |     |     | 0   | 2  | 0  | 2   | 2  | 2   | 0   | 0     | 15 |
| i ick op  | 0,            | Onlay Schaler  |                   | 3000411001  | 103           | r o pickup tost                                                                                                                                                                                                                                                                                                                                                                                                                                                                                                                                                                                                                                                                                                                                                                                                                                                                                                                                                                                                                                                                                                                                                                                                                                                                                                                                                                                                                                                                                                                                                                                                                                                                                                                                                                                                                                                                                                                                                                                                                                                                                                   | Truncersyme, NO, 20076                              |                        | 04:00 PM             | a i alu  | 15.06.51 |        |     |     |     | -  | Ü  | 3   | J  | 3   | 0   | ŭ     | 13 |
|           | 8544604       | Cindy          | customer@email.co |             |               | Hamptons - Virtual                                                                                                                                                                                                                                                                                                                                                                                                                                                                                                                                                                                                                                                                                                                                                                                                                                                                                                                                                                                                                                                                                                                                                                                                                                                                                                                                                                                                                                                                                                                                                                                                                                                                                                                                                                                                                                                                                                                                                                                                                                                                                                | 1650 north downs lane, ,                            |                        | to 05:30             |          |          |        |     |     |     |    |    |     |    |     |     |       |    |
| Pick Up   | 52            | Regression     | m                 | 9083477081  | No            | 20 pickup test                                                                                                                                                                                                                                                                                                                                                                                                                                                                                                                                                                                                                                                                                                                                                                                                                                                                                                                                                                                                                                                                                                                                                                                                                                                                                                                                                                                                                                                                                                                                                                                                                                                                                                                                                                                                                                                                                                                                                                                                                                                                                                    | Huntersville, NC, 28078                             | 11/20/2020 12:00:00 AM | PM                   | & Paid   | 01:12:51 | 2      | 2 ( | )   | 0   | 0  | 0  | 2   | 0  | 0   | 0   | 0     | 4  |

#### **Crediting girls for Troop virtual booth sales**

- Navigate to My Reservations, Booth events needing to be distributed will be highlighted
- Click on the menu under the action header