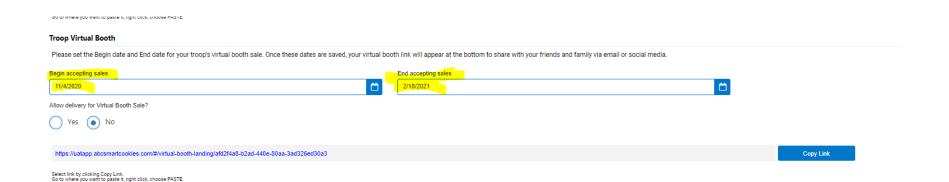

#### Setting up dates to accept orders

Orders via your Troop virtual booth link can only be placed between these dates. You may change these dates at any time Reset the dates for each planned event

#### **Share your Troop Virtual Booth Link**

- Email
- Text
- Social Media