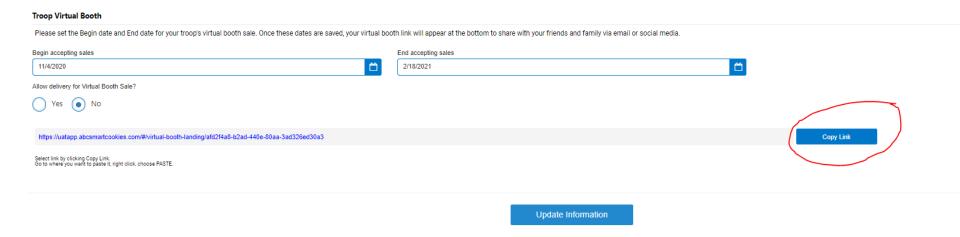

#### Setting up dates to accept orders

Orders via your Troop virtual booth link can only be placed between these dates. You may change these dates at any time Reset the dates for each planned event

#### **Share your Troop Virtual Booth Link**

- Email
- Text
- Social Media