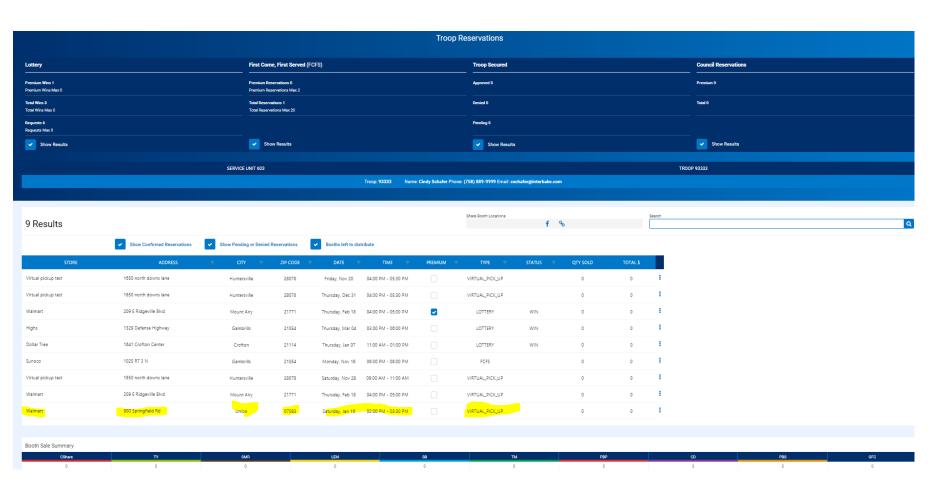

## **My Reservations**

#### Setting up dates to accept orders

Orders via your Troop virtual booth link can only be placed between these dates. You may change these dates at any time Reset the dates for each planned event

#### **Review orders received**

· Click on the ellipsis under the Action button to open the order and review it