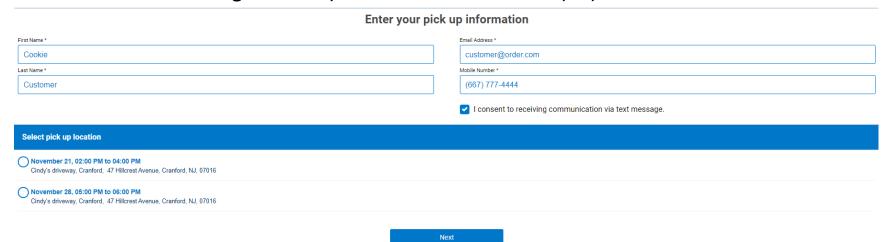

#### Customer view when clicking on the Troop Virtual Booth Sale link on 11/15/20

#### Setting up dates to accept orders

Orders via your Troop virtual booth link can only be placed between these dates. You may change these dates at any time Reset the dates for each planned event