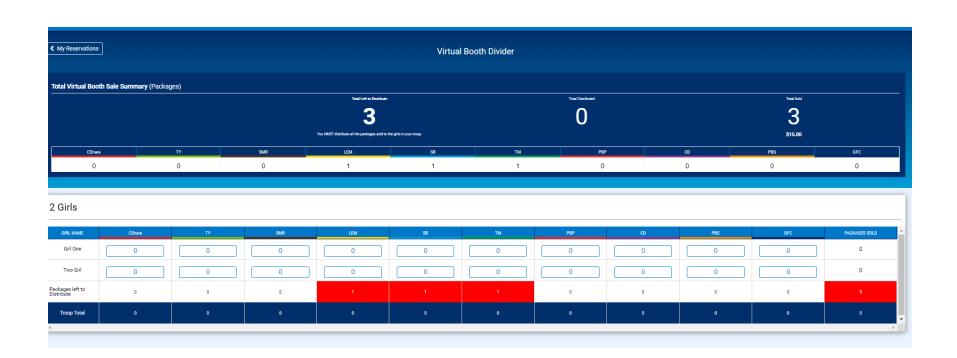

#### NOTE: Please follow all GSUSA Safety Activity Checkpoints

 The Troop credits the girls for the sales using the Smart Cookies Virtual Booth Divider

## **Transfer credit to girls**